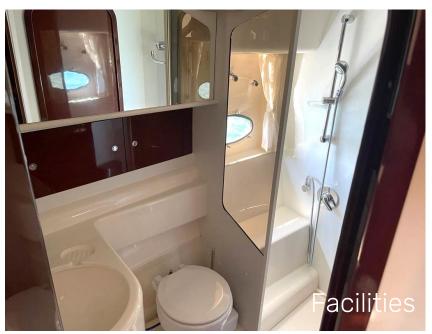

1 Master cabin with ensuite facilities

1 Twin cabin in main compartment for crew

Accommodation : I Master cabin

ensuite facilities

Crew (captain): In main compartment

(in twin cabin)

Standard codkoit layout