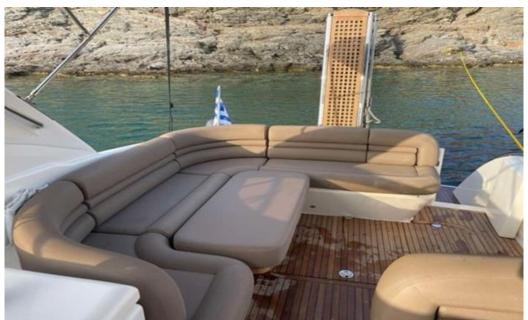

The V42 model is known for her large cockpit leisure area & her comfortable, cozy interior salon space.

Top Shot, Aft leisure areat, Bow and Sun pad at bow, for Leisure & Sunbathing

Doted with a large conventional cockpit design, she offers a seating area around an aft table, as well as a forward seating arrangement comprising a double helm with a C shaped sofa.