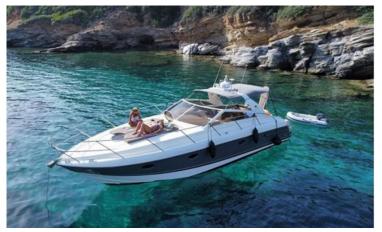

## Sporty, Comfy and A pleasure to Cruise with!

"A popular model when introduced by Princess Yachts, in pristine condition, This V42 Princess will amaze you. The Reality is that regardless of Time, this boat is still a superbly built and highly capable offshore sports cruiser! Few boats get two lives, let alone three, but the Princess V42 is one of those fortunate few!"

The V42 model is known for her large cockpit leisure area & her comfortable, cozy interior salon space.

Top Shot, Aft leisure areat, Bow and Sun pad at bow, for Leisure & Sunbathing

Doted with a large conventional cockpit design, she offers a seating area around an aft table, as well as a forward seating arrangement comprising a double helm with a C shaped sofa.