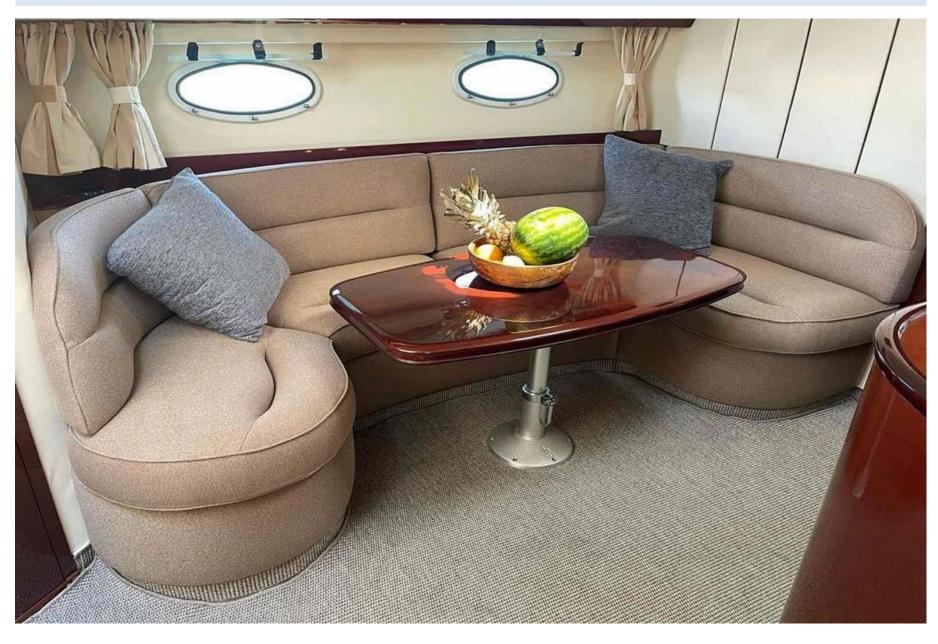

The V42 model is known for her large cockpit leisure area & her comfortable, cozy interior salon space.

Top Shot, Aft leisure areat, Bow and Sun pad at bow, for Leisure & Sunbathing

Doted with a large conventional cockpit design, she offers a seating area around an aft table, as well as a forward seating arrangement comprising a double helm with a C shaped sofa.