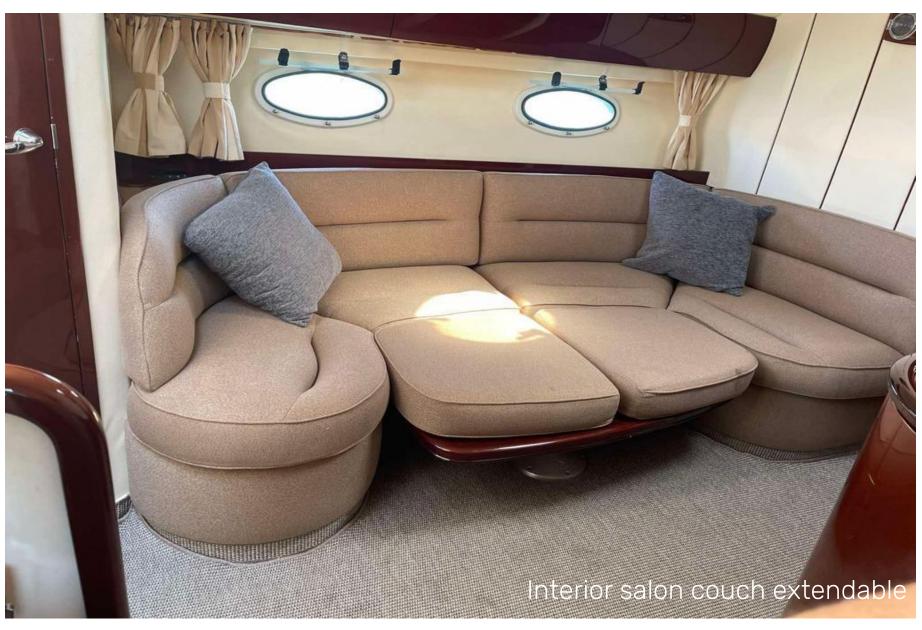

The V42 model is known for her large cockpit leisure area & her comfortable, cozy interior salon space.

Top Shot, Aft leisure areat, Bow and Sun pad at bow, for Leisure & Sunbathing

Doted with a large conventional cockpit design, she offers a seating area around an aft table, as well as a forward seating arrangement comprising a double helm with a C shaped sofa.