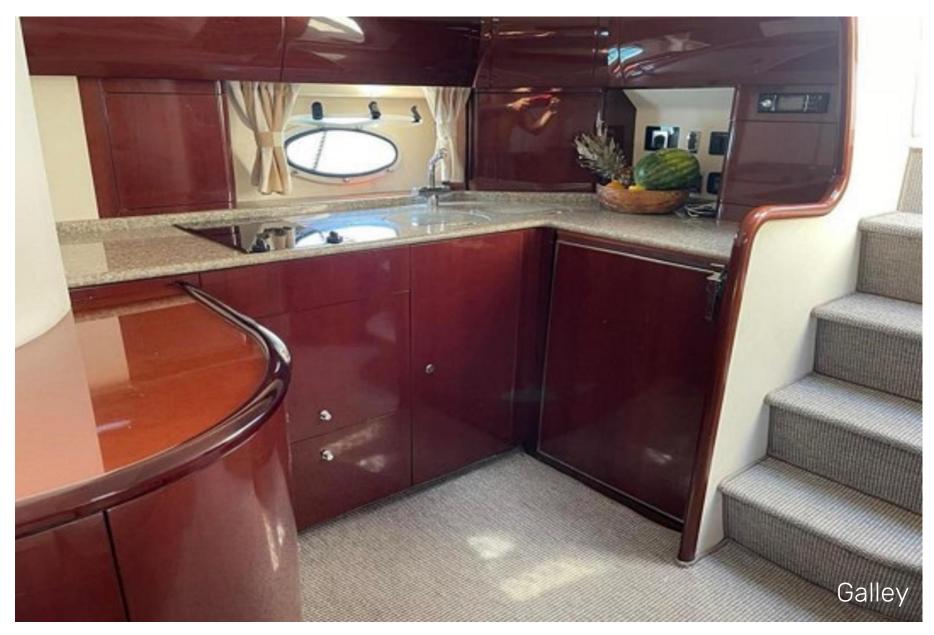

The V42 model is known for her large cockpit leisure area & her comfortable, cozy interior salon space.

Top Shot, Aft leisure areat, Bow and Sun pad at bow, for Leisure & Sunbathing

Doted with a large conventional cockpit design, she offers a seating area around an aft table, as well as a forward seating arrangement comprising a double helm with a C shaped sofa.