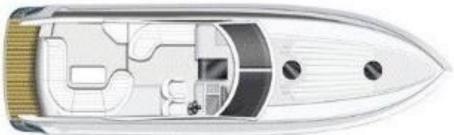

The V42 model is known for her large cockpit leisure area & her comfortable, cozy interior salon space.

Top Shot, Aft leisure areat, Bow and Sun pad at bow, for Leisure & Sunbathing

Doted with a large conventional cockpit design, she offers a seating area around an aft table, as well as a forward seating arrangement comprising a double helm with a C shaped sofa.

Accommodation : I Master cabin

ensuite facilities

Crew (captain): In main compartment

(in twin cabin)

Standard codkoit layout