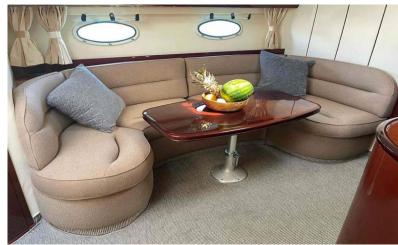

The V42 model is known for her large cockpit leisure area & her comfortable, cozy interior salon space.

Top Shot, Aft leisure areat, Bow and Sun pad at bow, for Leisure & Sunbathing

Doted with a large conventional cockpit design, she offers a seating area around an aft table, as well as a forward seating arrangement comprising a double helm with a C shaped sofa.

1 Master cabin with ensuite facilities

1 Twin cabin in main compartment for crew