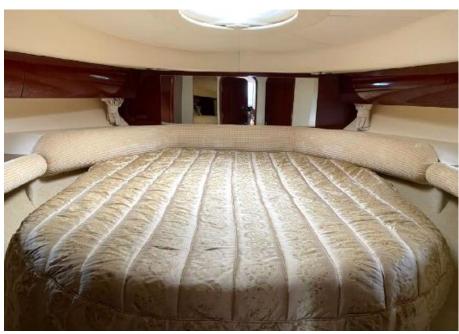

1 Master cabin with ensuite facilities

1 Twin cabin in main compartment for crew

Accommodation : I Master cabin

ensuite facilities

Crew (captain): In main compartment

(in twin cabin)

Standard codkoit layout