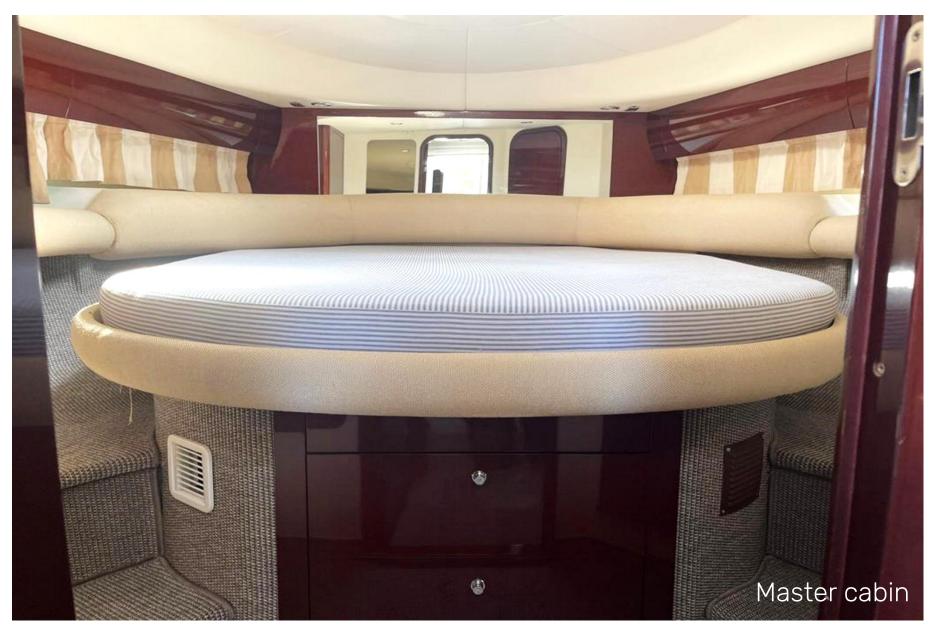

1 Master cabin with ensuite facilities

1 Twin cabin in main compartment for crew

Fuel capacity: 720 | Water tank: 300 |

Fridge: 2 A/C: Yes

Bimini top: Yes

Tender: Oceano 2,30 m, Yamaha 9 HP

Guests / Daily cruises: 9 guests 1 crew Guests / Weekly cruises: 2 guests 1 crew Accommodation: 1 Master cabin with

Accommodation : I Master cabin

ensuite facilities

Crew (captain): In main compartment

(in twin cabin)

Standard codkoit layout