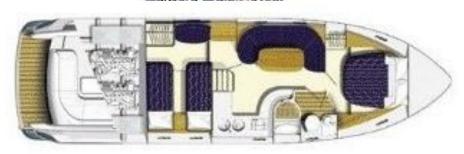

1 Master cabin with ensuite facilities

1 Twin cabin in main compartment for crew

Fuel capacity: 720 | Water tank: 300 |

Fridge: 2 A/C: Yes

Bimini top: Yes

Tender: Oceano 2,30 m, Yamaha 9 HP

Guests / Daily cruises: 9 guests 1 crew Guests / Weekly cruises: 2 guests 1 crew Accommodation: 1 Master cabin with

Accommodation : I Master cabin

ensuite facilities

Crew (captain): In main compartment

(in twin cabin)

Standard codkoit layout