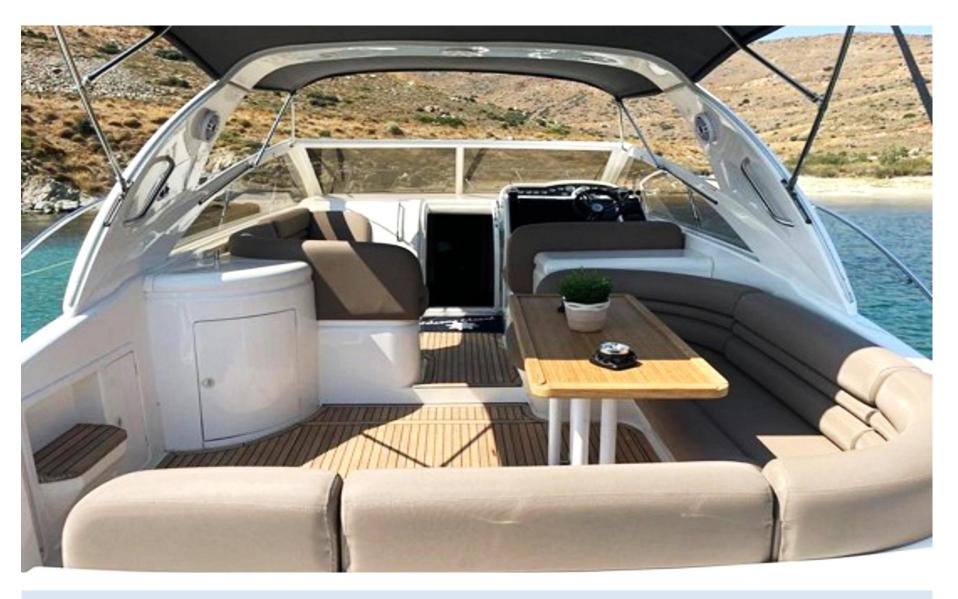

The V42 model is known for her large cockpit leisure area & her comfortable, cozy interior salon space.

Top Shot, Aft leisure areat, Bow and Sun pad at bow, for Leisure & Sunbathing

Doted with a large conventional cockpit design, she offers a seating area around an aft table, as well as a forward seating arrangement comprising a double helm with a C shaped sofa.