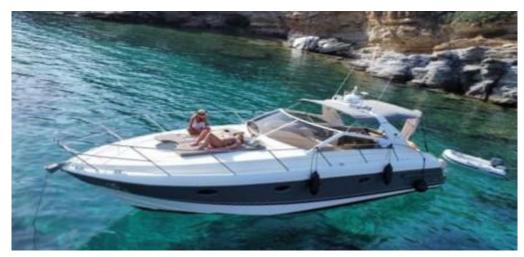

The V42 model is known for her large cockpit leisure area & her comfortable, cozy interior salon space.

Top Shot, Aft leisure areat, Bow and Sun pad at bow, for Leisure & Sunbathing

Doted with a large conventional cockpit design, she offers a seating area around an aft table, as well as a forward seating arrangement comprising a double helm with a C shaped sofa.